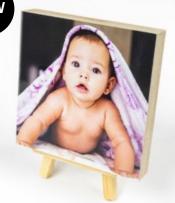

### MINI EASEL COLLECTION

Introducing our Mini Easel Range, the perfect solution for adding a touch of elegance to your desktop display. These charming mini easels come in sets of three, allowing you to showcase your favourite photographs in style. Whether you're looking to brighten up your office space or add a personal touch to your home decor, our Mini Easel Range is sure to impress.

### **ACRYLIC SPHERE**

4x4 acrylic sphere on mini wooden easen

£26

MINI ACRYLIC 4x4 acrylic block on mini wooden easel

£26