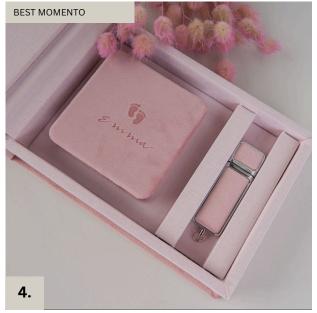

1. FRAMED PRINT Various sizes and colours from £99 2. THE LADDER £325 3. BIRCH COLLECTION Various sizes from £249 4. FOLIO BOXES Various sizes and colours

from £99

12 images for just £35

5. MINI EASEL Various styles £25