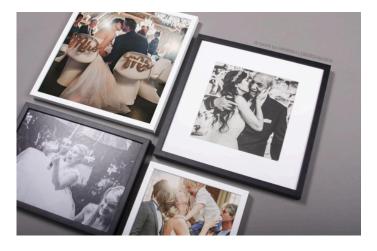

### **BEST SELLERS**

Discover our most popular frames, meticulously crafted to enhance any living space. These versatile designs seamlessly complement any home decor, blending effortlessly with various styles. Elevate your cherished memories with frames that embody both timeless elegance and adaptability.

1. FRAMED PRINT Various sizes and colours from £99 2. THE LADDER £325 3. BIRCH COLLECTION Various sizes from £249 4. FOLIO BOXES Various sizes and colours

from £99

12 images for just £35

5. MINI EASEL Various styles £25