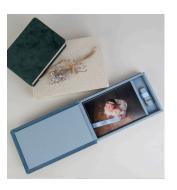

# FOLIO BOXES

Our elegant folio boxes provide a sophisticated way to showcase your photographic prints, allowing you to easily switch and display your favourite images as you desire. Crafted with premium materials, these boxes not only protect your precious images but also make for a stylish and versatile addition to your home decor.

1. FRAMED PRINT Various sizes and colours from £99 2. THE LADDER £325 3. BIRCH COLLECTION Various sizes from £249 4. FOLIO BOXES Various sizes and colours

from £99

12 images for just £35

5. MINI EASEL Various styles £25