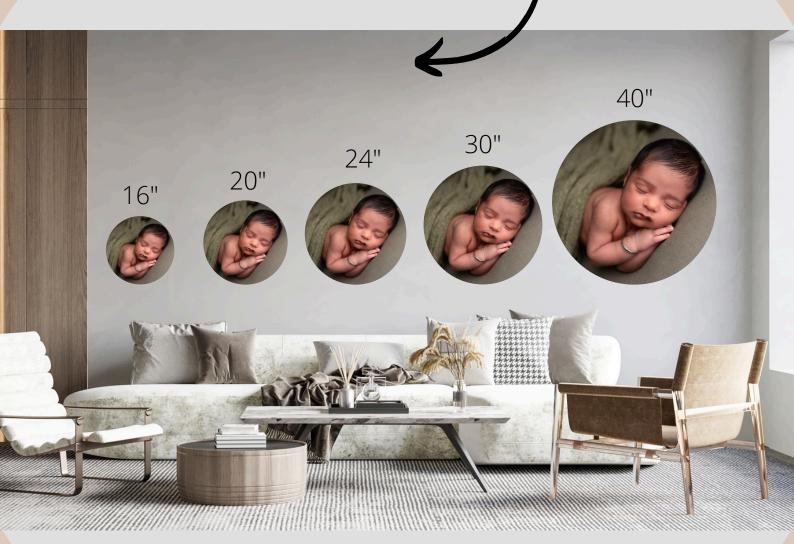

# BIRCH

Sphere

SIZES

- 16 x 16" £249
- 20 x 20" £339
- 24x24" £399
- 30x30" £449
- 40x40" -£499

# ACRYLIC

Sphere

SIZES

- 16 x 16" £349
- 20 x 20" £439
- 24x24" £499
- 30x30" £549
- 40x40" £599