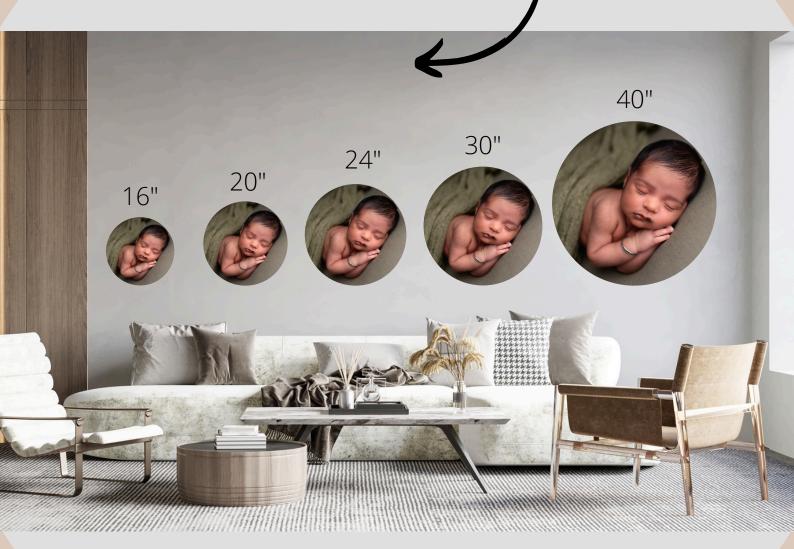

# BIRCH

Sphere

SIZES

- 16 x 16" £249
- 20 x 20" £339
- 24x24" £399
- 30x30" £449
- 40x40" -£499

# ACRYLIC

Sphere

SIZES

- 16 x 16" £349
- 20 x 20" £439
- 24x24" £499
- 30x30" £549
- 40x40" £599