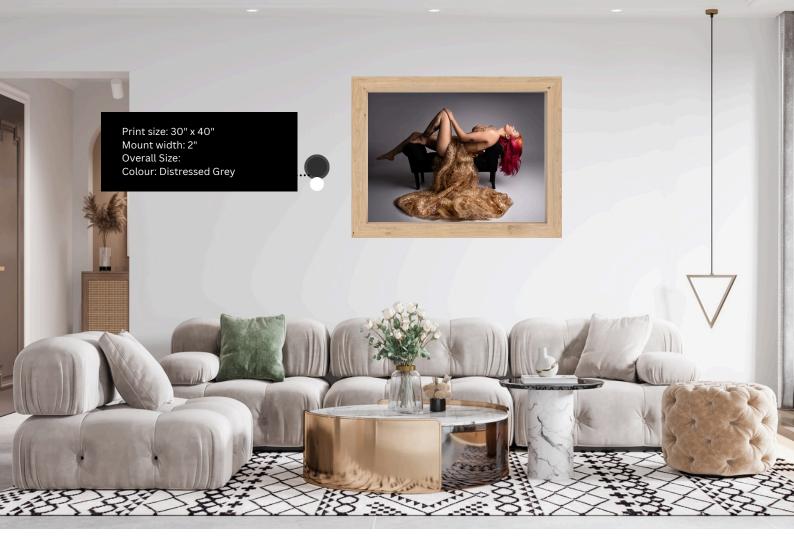

### **FRAMED PRINT**

Various colours available

- 1. Whitewash
- 2. Black 3. Oak

### SIZES

- 20 x. 20 cm £99
- 30 x 30 cm £125
- 30 x 42 cm £135 • 50 x 70 cm - £165