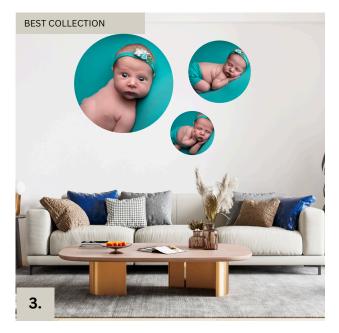

1. FRAMED PRINT Various sizes and colours from £99 2. THE LADDER £325 3. BIRCH COLLECTION Various sizes from £249 4. FOLIO BOXES Various sizes and colours

from £99

12 images for just £35

5. MINI EASEL Various styles £25