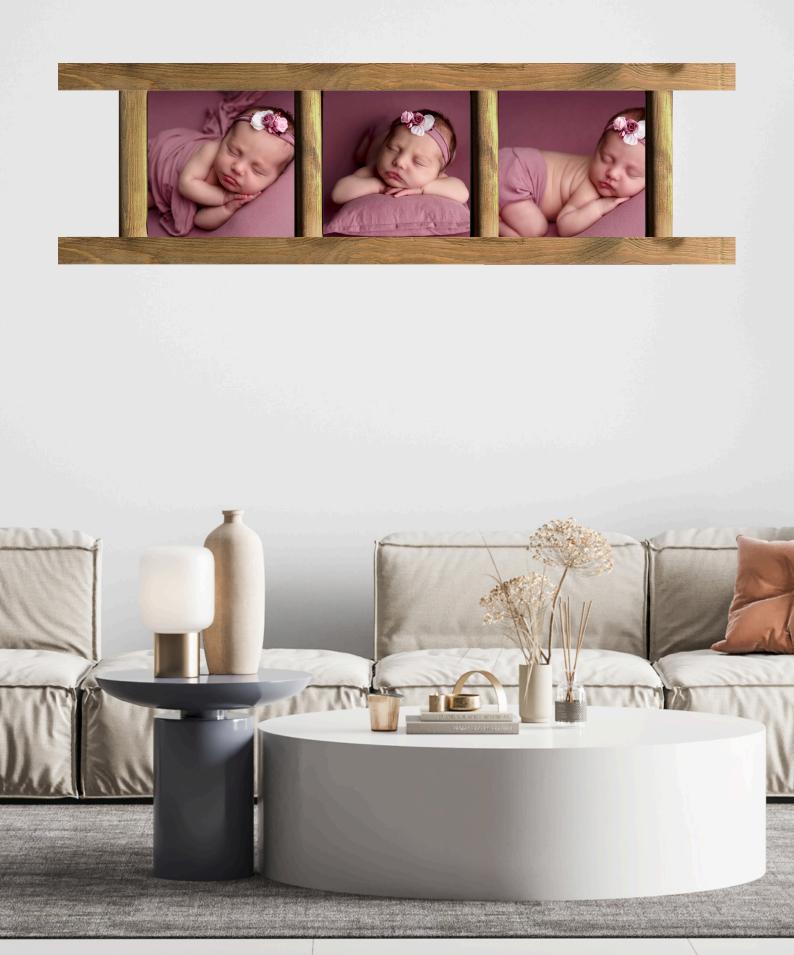

### **BEST SELLERS**

Discover our most popular frames, meticulously crafted to enhance any living space. These versatile designs seamlessly complement any home decor, blending effortlessly with various styles. Elevate your cherished memories with frames that embody both timeless elegance and adaptability.

1. FRAMED PRINT Various sizes and colours from £99 2. THE LADDER £325 3. BIRCH COLLECTION Various sizes from £249 4. FOLIO BOXES Various sizes and colours

from £99

12 images for just £35

5. MINI EASEL Various styles £25

## THELADDER