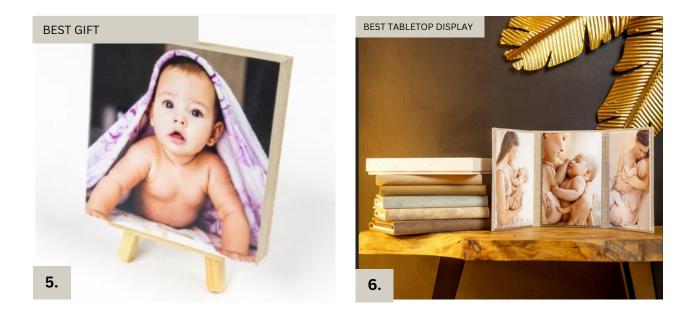

1. FRAMED PRINT Various sizes and colours from £99 2. THE LADDER £325 3. BIRCH COLLECTION Various sizes from £249 4. FOLIO BOXES Various sizes and colours

from £99

12 images for just £35

5. MINI EASEL Various styles £25

### MINI EASEL COLLECTION

Introducing our Mini Easel Range, the perfect solution for adding a touch of elegance to your desktop display. These charming mini easels come in sets of three, allowing you to showcase your favourite photographs in style. Whether you're looking to brighten up your office space or add a personal touch to your home decor, our Mini Easel Range is sure to impress.