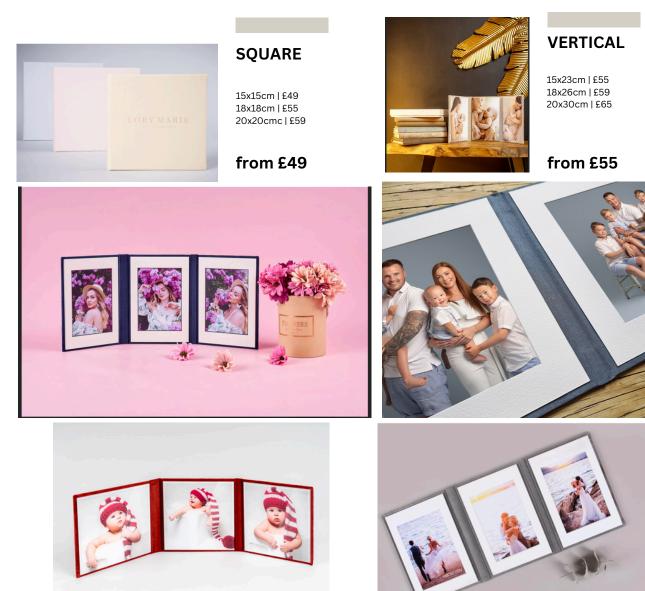

### **BEST SELLERS**

Discover our most popular frames, meticulously crafted to enhance any living space. These versatile designs seamlessly complement any home decor, blending effortlessly with various styles. Elevate your cherished memories with frames that embody both timeless elegance and adaptability.

1. FRAMED PRINT Various sizes and colours from £99 2. THE LADDER £325 3. BIRCH COLLECTION Various sizes from £249 4. FOLIO BOXES Various sizes and colours

from £99

12 images for just £35

5. MINI EASEL Various styles £25

3. ACCORDION ALBUM Various sizes and colours

from £35

### TRIPPLE X ALBUM

A tri-fold centerpiece with the look, feel, and quality of our Photo Albums. Give your clients a story in three profound, poignant portraits. The perfect complement to any home. Perched upon a bookshelf, fireplace mantel, dresser, or desk the Triplex makes the ideal add-on to an album or other large print product purchase as a gift for a friend or relative.