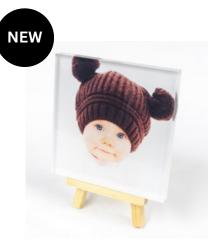

### MINI EASEL COLLECTION

Introducing our Mini Easel Range, the perfect solution for adding a touch of elegance to your desktop display. These charming mini easels come in sets of three, allowing you to showcase your favourite photographs in style. Whether you're looking to brighten up your office space or add a personal touch to your home decor, our Mini Easel Range is sure to impress.

### **ACRYLIC SPHERE**

4x4 acrylic sphere on mini wooden easen

£26

MINI ACRYLIC 4x4 acrylic block on mini wooden easel

£26